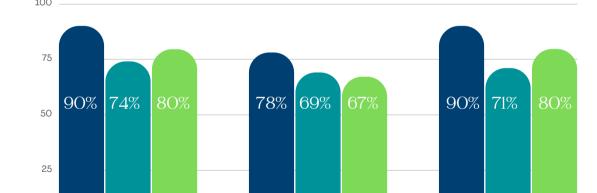

# KS2 SATS Results

Grammar, Punctuation and Spelling

Rosh Pinah

97% achieved expected

60% achieved greater depth

National Average 72%

81%

Year 4 Multiplication Tables Check