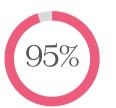

## Reading

95% achieved expected 36% achieved greater depth National Average 68.4%