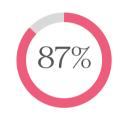

## Writing

87% achieved expected15% achieved greater depthNational Average 60.9%