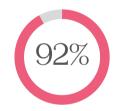

#### **Mathematics**

92% achieved expected 28% achieved greater depth National Average 69.6%