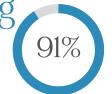

| SPELLING, PUNCTUATION | ROSH PINAH % | NATIONAL % |
|-----------------------|--------------|------------|
| AND GRAMMAR           |              |            |
| Expected Standard     | 91           | 72         |
| Higher Standard       | 55           | 32         |

## KS2 SATS Results

Grammar, Punctuation and Spelling

91% achieved expected 56% achieved greater depth National Average 72%

Year 4 Multiplication Tables Check

91% scored over 20 out of 25 31% achieved full marks