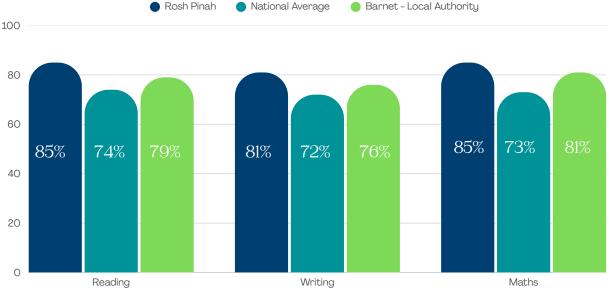

| READING           | ROSH PINAH % | NATIONAL % |
|-------------------|--------------|------------|
| Expected Standard | 85           | 74         |
| Higher Standard   | 35           | 29         |

| WRITING                       | ROSH PINAH % | NATIONAL % |
|-------------------------------|--------------|------------|
| Expected Standard             | 81           | 72         |
| <b>Greater Depth Standard</b> | 24           | 13         |

| MATHS             | ROSH PINAH % | NATIONAL % |
|-------------------|--------------|------------|
| Expected Standard | 85           | 73         |
| Higher Standard   | 46           | 24         |

| SCIENCE           | ROSH PINAH % | NATIONAL % |
|-------------------|--------------|------------|
| Expected Standard | 94           | 81         |