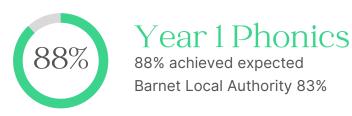

## Rosh Pinah Results 2023–2024

Early Years Foundation Stage Profile

78% achieved expected Barnet Local Authority 71% 78%

We are delighted to announce that Rosh Pinah Primary School achieved better results than both the National and Barnet averages for schools in every category.